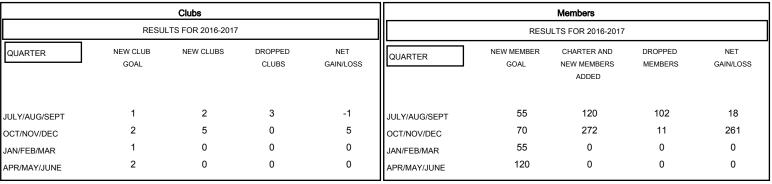

## MONTHLY MEMBERSHIP PROGRESS REPORT

## District 307B2

Results as of: 10/31/2016

## LOCATION INDONESIA JUSWAN TJOE $\mathsf{GMT}\;\mathsf{CA}\;7$



## GOALS AND ACTUAL NEW CLUBS CUMULATIVE





| - CURRENT YEAR GOALS FOR NEW   |
|--------------------------------|
| MEMBERS                        |
| CURRENT YEAR ACTUAL MEMBERS    |
| - ▲ - LAST YEAR ACTUAL MEMBERS |
|                                |

| DROPPED CLUBS: 3 |     |
|------------------|-----|
| DROPPED MEMBERS  |     |
| DECEASED         | 3   |
| CLUB CANCELLED   | 10  |
| OTHER            | 100 |
| TOTAL            | 113 |

| 42 CLUBS OF 70 ADDED 1 OR MORE<br>NEW MEMBERS | GENDER DISTRIBUT  MALE  FEMALE        | 10N<br>878 (38.29%)<br>1,415 (61.71%) |  |
|-----------------------------------------------|---------------------------------------|---------------------------------------|--|
| CLICK HERE FOR HEALTH ASSESSMENT DATA         | FAMILY UNIT MEMBERS HEAD OF HOUSEHO