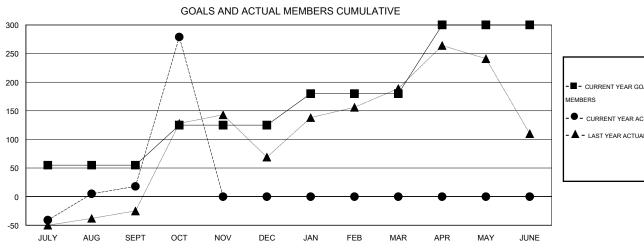

## MONTHLY MEMBERSHIP PROGRESS REPORT

## District 307B2

Results as of: 10/31/2016

## LOCATION INDONESIA JUSWAN TJOE $\mathsf{GMT}\;\mathsf{CA}\;7$



## GOALS AND ACTUAL NEW CLUBS CUMULATIVE





| - CURRENT YEAR GOALS FOR NEW   |
|--------------------------------|
| MEMBERS                        |
| CURRENT YEAR ACTUAL MEMBERS    |
| - ▲ - LAST YEAR ACTUAL MEMBERS |
|                                |

| DROPPED CLUBS: 3 |     |
|------------------|-----|
| DROPPED MEMBERS  |     |
| DECEASED         | 3   |
| CLUB CANCELLED   | 10  |
| OTHER            | 100 |
| TOTAL            | 113 |

| 42 CLUBS OF 70 ADDED 1 OR MORE<br>NEW MEMBERS | GENDER DISTRIBUT  MALE  FEMALE        | 10N<br>878 (38.29%)<br>1,415 (61.71%) |  |
|-----------------------------------------------|---------------------------------------|---------------------------------------|--|
| CLICK HERE FOR HEALTH ASSESSMENT DATA         | FAMILY UNIT MEMBERS HEAD OF HOUSEHOLD | 378<br>173                            |