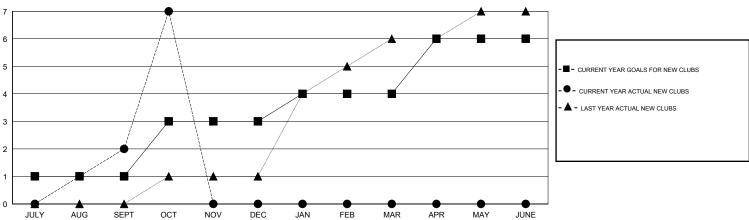

## GOALS AND ACTUAL NEW CLUBS CUMULATIVE

| - CURRENT YEAR GOALS FOR NEW   |
|--------------------------------|
| MEMBERS                        |
| CURRENT YEAR ACTUAL MEMBERS    |
| - ▲ - LAST YEAR ACTUAL MEMBERS |
|                                |